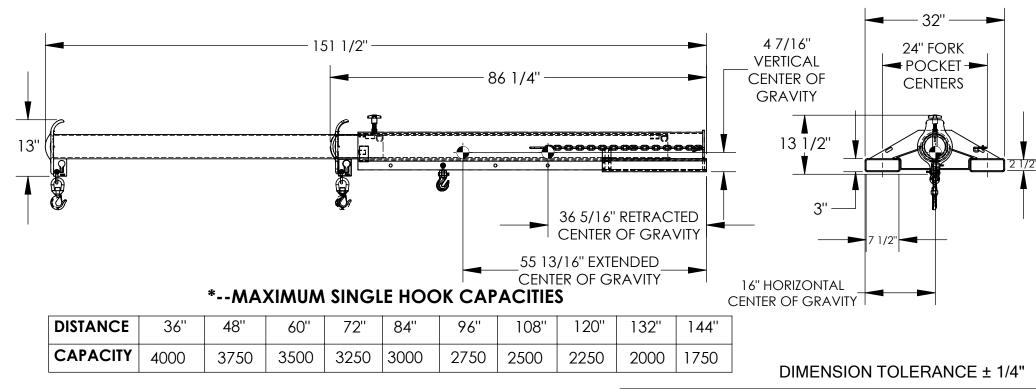

## STANDARD FEATURES

MODEL NUMBER: LM-EBT-4-24 CAPACITY: 4.000 LBS **OVERALL HEIGHT - 13 1/2"** LENGTH (RETRACTED) - 86 1/4" LENGTH (EXTENDED) - 151 1/2" OVERALL' WIDTH - 32" USABLE FORK POCKET - 2 1/2" X 7 1/2" 24" FORK POCKET CENTERS 36" MINIMUM HOOK POINT

144" MAXIMUM HOOK POINT FRAME TOUGH BAKED IN POWDER COATED BLUE FINISH BOOM TOUGH BAKED IN POWDER COATED YELLOW FINISH

## SPECIAL FEATURES

NONE

APPROX. WEIGHT / LOST LOAD = 358.66 MINIMUM EFFECTIVE THICKNESS = LESS THAN 1" **NEVER EXCEED LOAD CENTER** RATING PER FORKTRUCK MANUFACTURERS GUIDELINES. DO NOT USE THIS FORK TRUCK ATTACHMENT IF LOAD WILL EXCEED FORK TRUCK MANUFACTURER'S LOAD CENTER RATING