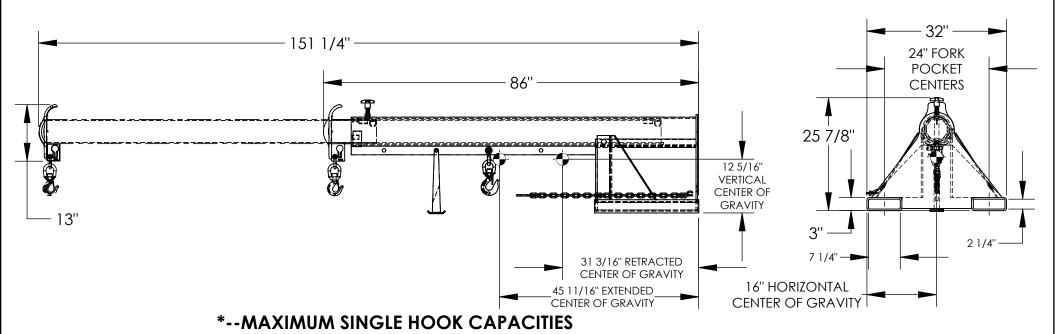

## STANDARD FEATURES

CAPACITY: 6.000 LBS **OVERALL HEIGHT - 25 7/8"** LENGTH (RETRACTED) - 86" LENGTH (EXTENDED) - 151 1/4"

MODEL NUMBER: LM-1T-6-24

OVERALL WIDTH - 32" USABLE FORK POCKET - 2 1/4" X 7 1/4"

24" FORK POCKET CENTERS 36" MINIMUM HOOK POINT

144" MAXIMUM HOOK POINT

FRAME TOUGH BAKED IN POWDER COATED BLUE FINISH BOOM TOUGH BAKED IN POWDER COATED YELLOW FINISH