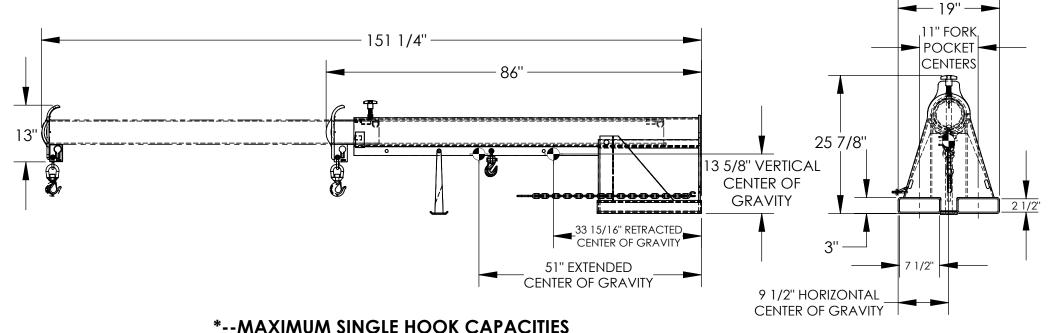

### STANDARD FFATURES

MODEL NUMBER: LM-1T-4-11 CAPACITY: 4.000 LBS **OVERALL HEIGHT - 25 7/8"** LENGTH (RETRACTED) - 86" LENGTH (EXTENDED) - 151 1/4" OVERALL WIDTH - 19" USABLE FORK POCKET - 2 1/2" X 7 1/2" 11" FORK POCKET CENTERS 36" MINIMUM HOOK POINT 144" MAXIMUM HOOK POINT