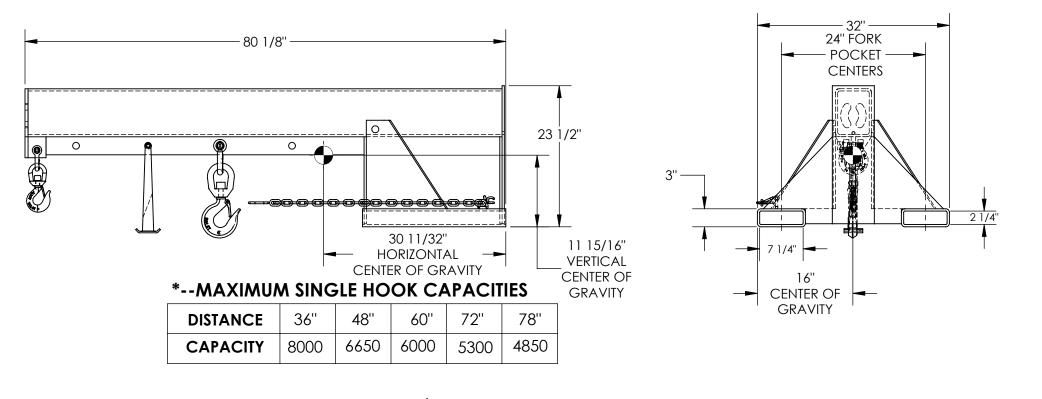

## STANDARD FEATURES

MODEL NUMBER IS LM-1NT-8-24 CAPACITY IS 8,000 LBS OVERALL HEIGHT - 23 1/2" OVERALL LENGTH - 80 1/8" OVERALL WIDTH IS 32" 36" MINIMUM HOOK POINT 78" MAXIMUM HOOK POINT

APPROX. WEIGHT / LOST LOAD = 492.25 MINIMUM EFFECTIVE THICKNESS = LESS THAN 1" **NEVER EXCEED LOAD CENTER** RATING PER FORKTRUCK MANUFACTURERS GUIDELINES. DO NOT USE THIS FORK TRUCK ATTACHMENT IF LOAD WILL EXCEED FORK TRUCK MANUFACTURER'S LOAD CENTER RATING

USABLE FORK POCKET - 2 1/4" x 7 1/4" 24" FORK POCKET CENTERS

TOUGH BAKED IN POWDER COATED BLUE FINISH