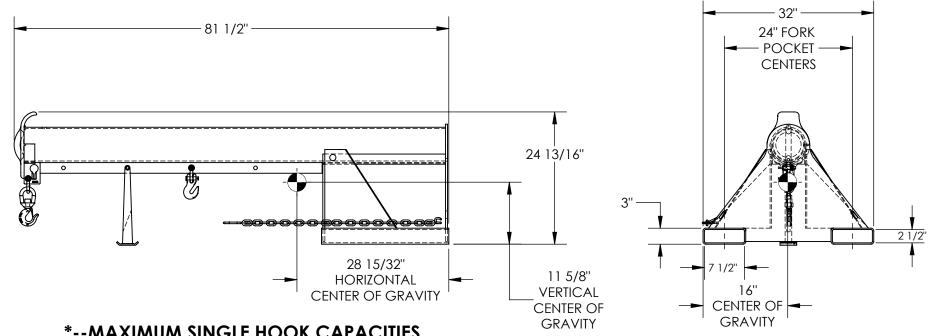

## \*--MAXIMUM SINGLE HOOK CAPACITIES

| DISTANCE | 36"  | 48'' | 60'' | 72"  | 78'' |
|----------|------|------|------|------|------|
| CAPACITY | 4000 | 3750 | 3500 | 3250 | 3000 |

## STANDARD FEATURES

MODEL NUMBER IS LM-1NT-4-24 CAPACITY IS 4,000 LBS OVERALL HEIGHT - 24 13/16" **OVERALL LENGTH -81 1/2" OVERALL WIDTH IS 32"** 36" MINIMUM HOOK POINT 78" MAXIMUM HOOK POINT USABLE FORK POCKET - 2 1/2"x7 1/2" 24" FORK POCKET CENTERS