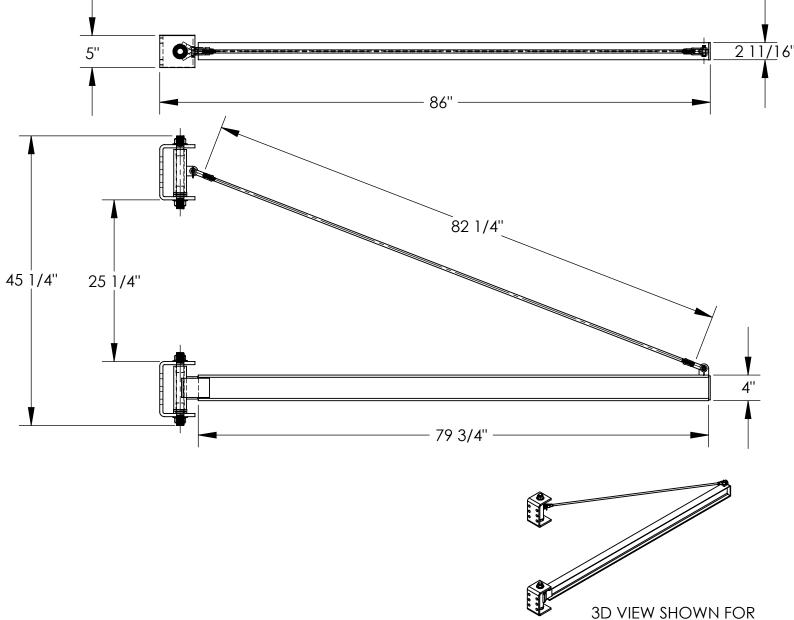

## TIE ROD JIB (HIGH CEILING) - JIB-HC-6 APPROX WEIGHT: 101.94 lbs. DOES NOT INCLUDE WEIGHT OF POWER OR PACKAGING!!! \*\*\*ANY ADDITIONS, DELETIONS, OR OMISSIONS MUST BE CORRECTED ON THIS DRAWING AS THIS DRAWING WILL BE CONSIDERED ALL INCLUSIVE\*\*\* 5" 2 11/16"

## STANDARD FEATURES

MODEL NUMBER IS JIB-HC-6
CAPACITY IS 600 LBS.
OVERALL WIDTH IS 5"
OVERALL LENGTH IS 86"
USABLE I-BEAM LENGTH IS 79 3/4"
OVERALL HEIGHT IS 45 1/4"
TIE ROD LENGTH IS 82 1/4"
I-BEAM SIZE:
4" HEIGHT X 2 11/16" FLANGE WIDTH 180° I-BEAM ROTATION
DURABLE LIQUID PAINT BLUE FINISH