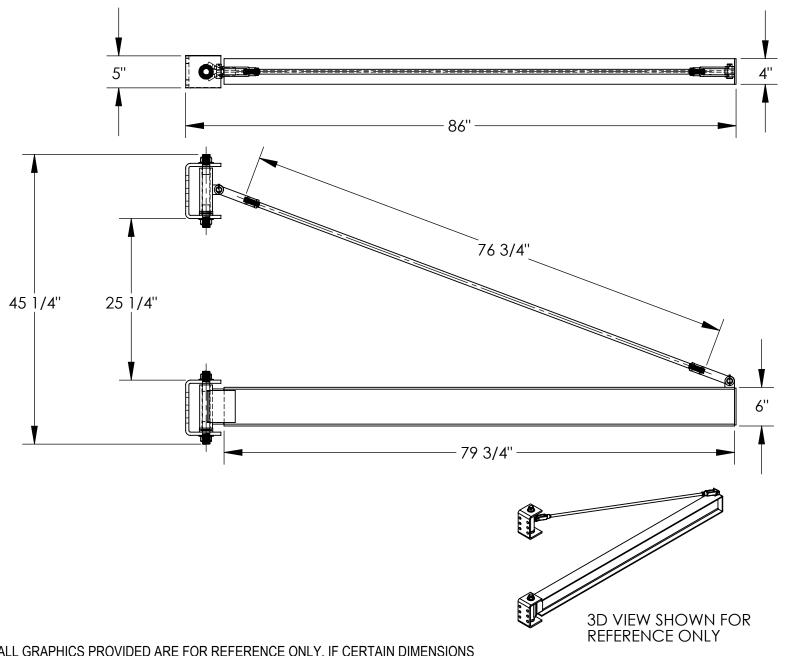

## STANDARD FEATURES

MODEL NUMBER IS JIB-HC-20 CAPACITY IS 2000 LBS. OVERALL WIDTH IS 5' **OVERALL LENGTH IS 86"** USABLE I-BEAM LENGTH IS 79 3/4" **OVERALL HEIGHT IS 45 1/4'** TIE ROD LENGTH IS 76 3/4" I-BEAM SIZE: 6" HEIGHT X 4" FLANGE WIDTH 180° I-BEAM ROTATION **DURABLE LIQUID PAINT BLUE FINISH** 