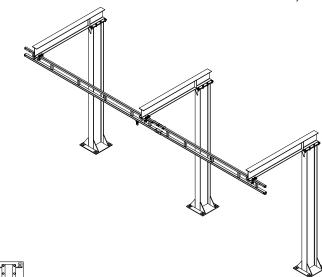

## **INVERTED-L**

## Anchor Track™ System Field Worksheet

**ATTENTION: Measure** dimensions with a **tape measure** for fastest order processing.

Please complete this worksheet with as much information as is available and fax to 610-286-0085 or email to sales@spanco.com. Requests submitted with correct, complete information will be processed the fastest. If you have any questions or problems concerning the completion of this form, please contact one of our Technical Sales Support Specialists at 800-869-2080. Any available drawings, photographs, sketches, or blueprints of the installation area(s) should also be sent.