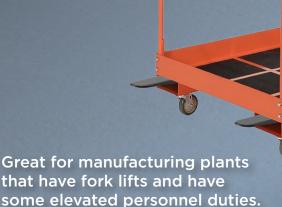

## TURN A FORKLIFT TRUCK INTO A PERSONAL LIFT WITH A BALLYMORE FORK DECK

- Rugged steel construction
- Non-skid platform
- 42" high rails with midrails, 4" toe boards & locking gate
- 60" high screen shields operator from fork lift mast
- Safety chain secures platform to mast
- 2" x 7" fork pockets mounted on 29" centers
- 4" swivel casters on base for easy positioning
- Safety orange powdered coat
- Ships boxed, easy assembly
- CAL OSHA available
- Available assembled