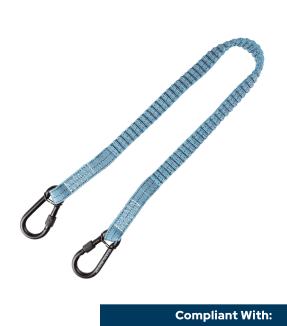

## 5029C

15 lb Tool Tether with dual steel screwgate carabiners, 36", 1/pk

## Features:

- Woven elasticated polyester web supports longer-life and reach flexibility compared to tubular web
  construction
- Includes two steel screwgate carabiners for quick tool connection.
- Integrated captive eye clips keep carabiners attached to tether
- Complies with ANSI/ISEA 121-2018