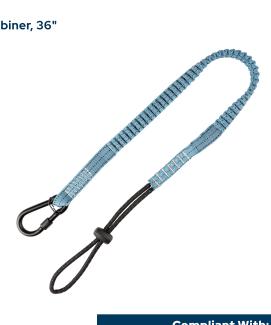

## 5029B

15 lb Tool Tether with choke-on cinch-loop and steel screwgate carabiner, 36"

## Features:

- Woven elasticated polyester web supports longer-life and reach flexibility compared to tubular web
- Features elastic choke-loop with nylon cord lock for a more secure attachment.
- Includes steel screwgate carabiner with self-closing gate
- Integrated captive eye clip keeps carabiner attached to tether
- Also available in convenient high-usage 10 piece pack
- Complies with ANSI/ISEA 121-2018