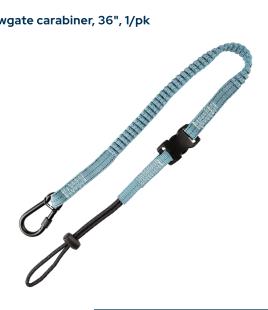

## **5027E**

5 lb Tool Tether with speed-clip, choke-on cinch-loop and steel screwgate carabiner, 36", 1/pk

## Features:

- Woven elasticated polyester web supports longer-life and reach flexibility compared to tubular web construction
- Integrated nylon Speed-clip allows users to create flexible customized solutions.
- Features elastic choke-loop with nylon cord lock for a more secure attachment
- Includes steel screwgate carabiner with self-closing gate
- Integrated captive eye clip keeps carabiner attached to tether
- Complies with ANSI/ISEA 121-2018