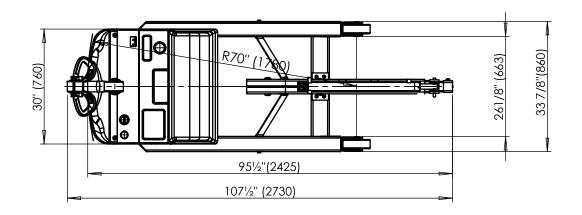

**SPECIFICATIONS** 

MAXIMUM CAPACITY (BOOM FULLY RETRACTED): 1,500 LBS (680KGS) MAXIMUM CAPACITY (BOOM FULLY EXTENDED): 400 LBS (180 KGS) DRIVE MOTOR: DC24V/0.7KW

LIFT MOTOR: DC24V/2KW BATTERY: 2X12V/85-95AH

BATTERY CHARGER: 24V/12AMP LIFT SPEED W/O LOAD: 0.70"/SEC

LIFT SPEED W/LOAD: 1/2"/SEC LOWER DOWN SPEED W/O LOAD: 1/4"/SEC LOWER DOWN SPEED W/LOAD: 3/4"/SEC TRAVEL SPEED W/O LOAD: 2.8 m/H

TRAVEL SPEED W/LOAD: 2.18 m/H GRADEABLITY: 0%