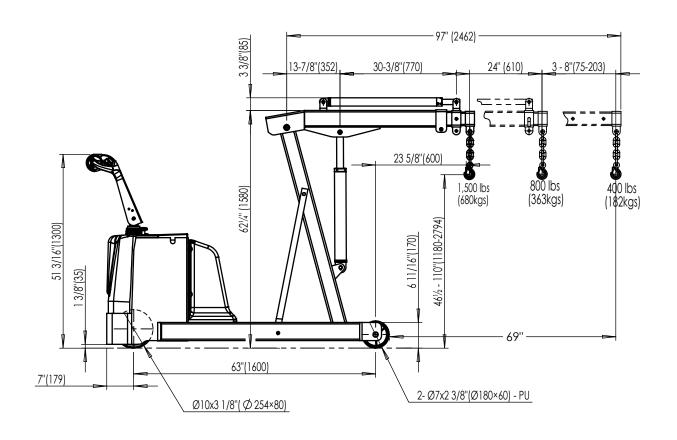

**SPECIFICATIONS** 

MAXIMUM CAPACITY (BOOM FULLY RETRACTED): 1,500 LBS (680KGS) MAXIMUM CAPACITY (BOOM FULLY EXTENDED): 400 LBS (180 KGS) DRIVE MOTOR: DC24V/0.7KW

LIFT MOTOR: DC24V/2KW BATTERY: 2X12V/85-95AH

BATTERY CHARGER: 24V/12AMP LIFT SPEED W/O LOAD: 0.70"/SEC

LIFT SPEED W/LOAD: 1/2"/SEC LOWER DOWN SPEED W/O LOAD: 1/4"/SEC LOWER DOWN SPEED W/LOAD: 3/4"/SEC TRAVEL SPEED W/O LOAD: 2.8 m/H

TRAVEL SPEED W/LOAD: 2.18 m/H GRADEABLITY: 0%