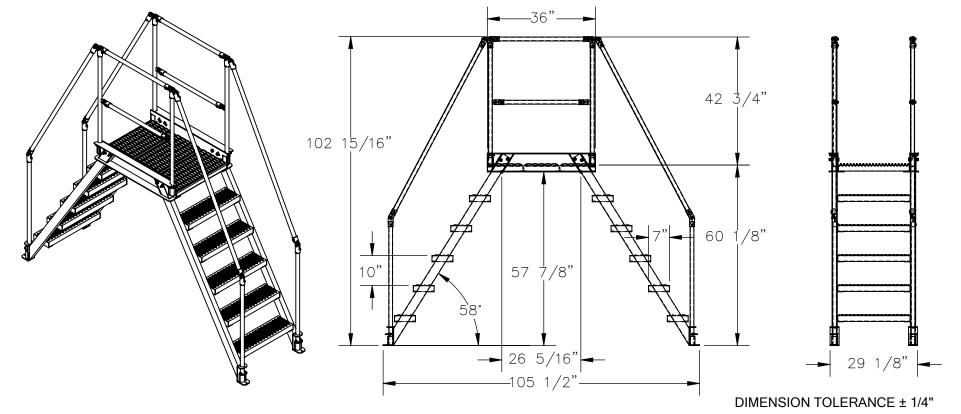

## **STANDARD FEATURES:**

MODEL NUMBER: COL-AL-6-56-23 **OVERALL SIZE** 

29 1/8" x 105 1/2"L x 102 15/16"H CLEARANCE SPAN:

26 5/16"W x 57 7/8"H TOP PLATFORM HEIGHT: 60 1/8"

STEP HEIGHT SPACING: 10"

STEP DEPTH: 7"

STEP & PLATFORM WIDTH: 29 1/8"

CLIMB ANGLE: 58°

**OVERALL CAPACITY: 500 LBS. ALUMINUM CONSTRUCTION** 