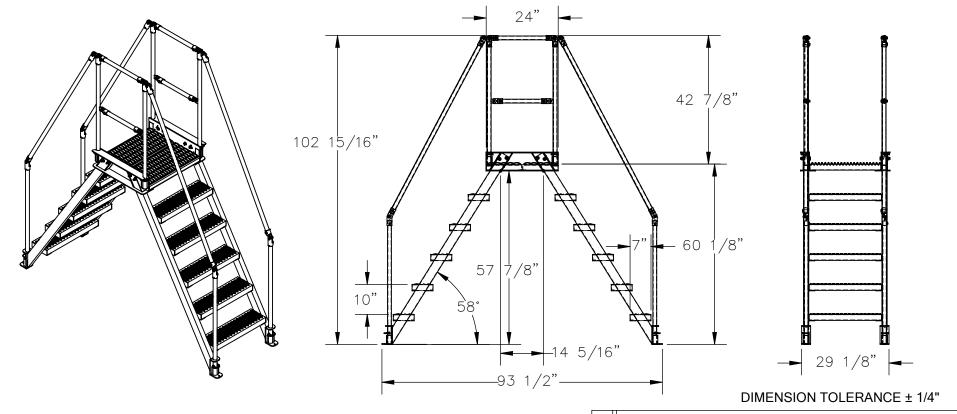

## **STANDARD FEATURES:**

MODEL NUMBER: COL-AL-6-56-14

**OVERALL SIZE** 

29 1/8" W x 93 1/2" L x 102 15/16" H

**CLEARANCE SPAN:** 

14 5/16" W x 57 7/8" H

TOP PLATFORM HEIGHT: 60 1/8"

STEP HEIGHT SPACING: 10"

STEP DEPTH: 7"

STEP & PLATFORM WIDTH: 29 1/8"

CLIMB ANGLE: 58°

**OVERALL CAPACITY: 500 LBS. ALUMINUM CONSTRUCTION** 