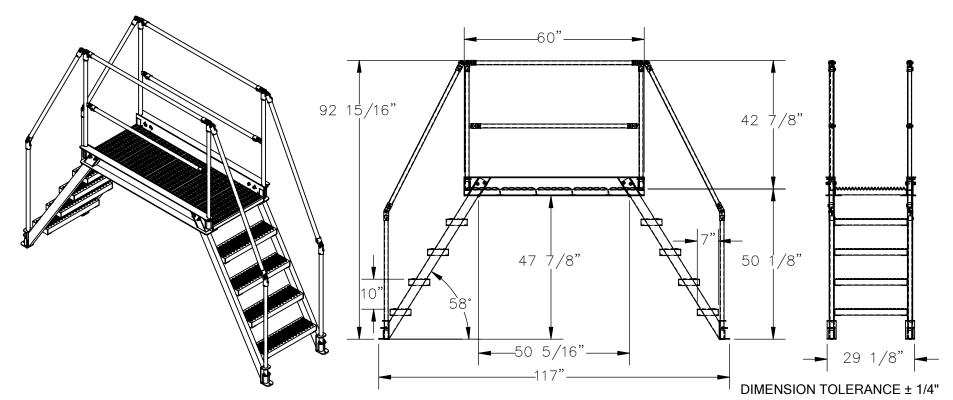

## **STANDARD FEATURES:**

MODEL NUMBER: COL-AL-5-46-44

**OVERALL SIZE** 

29 1/8" W x 117" L x 92 15/16" H

CLEARANCE SPAN: 50 5/16" W x 47 7/8" H TOP PLATFORM HEIGHT: 50 1/8"

STEP HEIGHT SPACING: 10"

STEP DEPTH: 7"

STEP & PLATFORM WIDTH: 29 1/8"

CLIMB ANGLE: 58°

OVERALL CAPACITY: 500 LBS. **ALUMINUM CONSTRUCTION** 