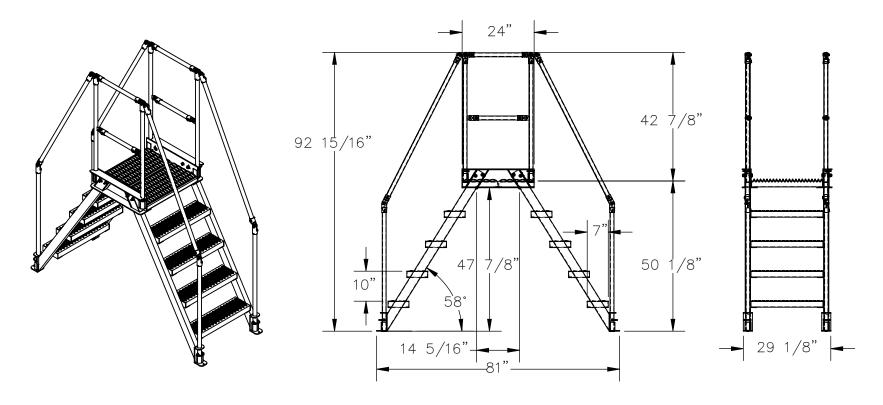

## FIVE STEP, ALUMINUM, CROSS OVER - COL-AL-5-46-14 \*\*\* ANY ADDITIONS, DELETIONS, OR OMISSIONS MUST BE CORRECTED ON THIS DRAWING AS THIS DRAWING WILL BE CONSIDERED ALL INCLUSIVE \*\*\*

APPROX WEIGHT: 151.06 lbs. DOES NOT INCLUDE WEIGHT OF POWER OR PACKAGING!!!

## **STANDARD FEATURES:**

MODEL NUMBER: COL-AL-5-46-14

**OVERALL SIZE** 

29 1/8" W x 81" L x 92 15/16" H

**CLEARANCE SPAN:** 

14 5/16" W x 47 7/8" H **TOP PLATFORM HEIGHT: 50 1/8"** 

STEP HEIGHT SPACING: 10"

STEP DEPTH: 7"

STEP & PLATFORM WIDTH: 29 1/8"

CLIMB ANGLE: 58°

OVERALL CAPACITY: 500 LBS. **ALUMINUM CONSTRUCTION** 