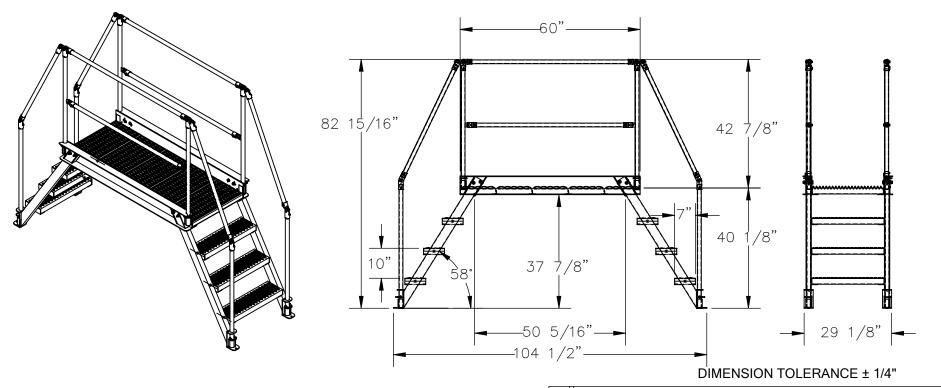

## **STANDARD FEATURES:**

MODEL NUMBER: COL-AL-4-36-44

**OVERALL SIZE** 

29 1/8" W x 104 1/2" L x 82 15/16" H

**CLEARANCE SPAN:** 

50 5/16" W x 37 7/8" H

TOP PLATFORM HEIGHT: 40 1/8"

STEP HEIGHT SPACING: 10"

STEP DEPTH: 7"

STEP & PLATFORM WIDTH: 29 1/8"

CLIMB ANGLE: 58°

OVERALL CAPACITY: 500 LBS. **ALUMINUM CONSTRUCTION** 