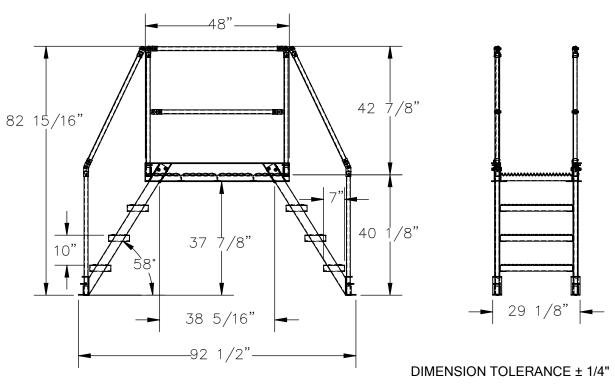

APPROX WEIGHT: 170.58 lbs.

ALL GRAPHICS PROVIDED ARE FOR REFERENCE ONLY. IF CERTAIN DIMENSIONS ARE CRITICAL PLEASE VERIFY THOSE DIMENSIONS WITH YOUR SALESPERSON

STANDARD FEATURES:

MODEL NUMBER: COL-AL-4-36-33 **OVERALL SIZE** 29 1/8" W x 92 1/2" L x 82 15/16" H

CLEARANCE SPAN: 38 5/16" W x 37 7/8" H

TOP PLATFORM HEIGHT: 40 1/8"

STEP HEIGHT SPACING: 10" STEP DEPTH: 7"

STEP & PLATFORM WIDTH: 29 1/8"

CLIMB ANGLE: 58°

OVERALL CAPACITY: 500 LBS. **ALUMINUM CONSTRUCTION** 