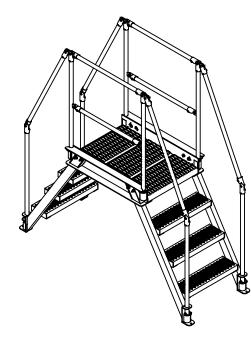

FOUR STEP, ALUMINUM, CROSS OVER - COL-AL-4-36-23 APPROX WEIGHT: 152.88 lbs. \*\*\* ANY ADDITIONS, DELETIONS, OR OMISSIONS MUST BE CORRECTED ON THIS DRAWING AS THIS DRAWING WILL BE CONSIDERED ALL INCLUSIVE \*\*\*

STEP HEIGHT SPACING: 10" STEP DEPTH: 7" STEP & PLATFORM WIDTH: 29 1/8" CLIMB ANGLE: 58° OVERALL CAPACITY: 500 LBS. ALUMINUM CONSTRUCTION

MODEL NUMBER: COL-AL-4-36-23

29 1/8"W x 80 1/2"L x 82 15/16"H

26 5/16"W x 37 7/8"H **TOP PLATFORM HEIGHT: 40 1/8"** 