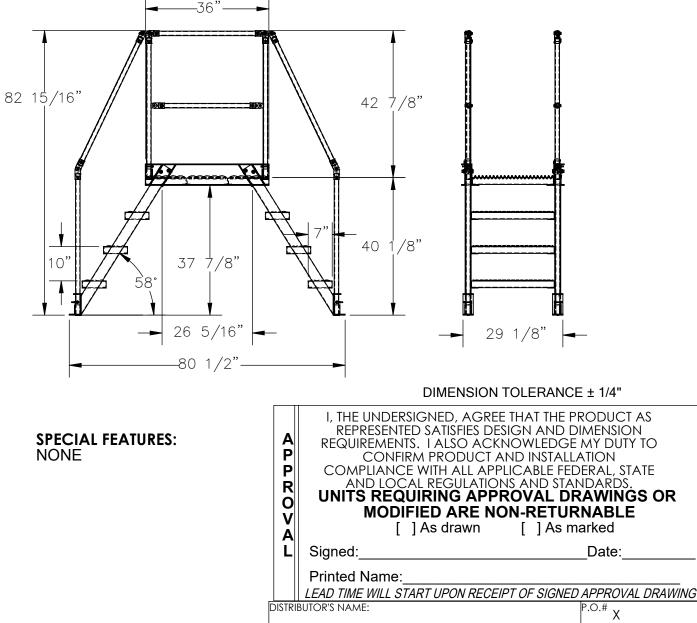

STEP HEIGHT SPACING: 10" STEP DEPTH: 7" STEP & PLATFORM WIDTH: 29 1/8" CLIMB ANGLE: 58° OVERALL CAPACITY: 500 LBS. ALUMINUM CONSTRUCTION

MODEL NUMBER: COL-AL-4-36-23

29 1/8"W x 80 1/2"L x 82 15/16"H

26 5/16"W x 37 7/8"H **TOP PLATFORM HEIGHT: 40 1/8"** 

**STANDARD FEATURES:** 

CLEARANCE SPAN:

**OVERALL SIZE** 

| V<br>A                                                       | MODIFIED ARE NON-RETURNABLE [] As drawn [] As marked |              |             |            |
|--------------------------------------------------------------|------------------------------------------------------|--------------|-------------|------------|
| L                                                            | Signed:                                              |              |             | _Date:     |
|                                                              | Printed Name:                                        |              |             |            |
| LEAD TIME WILL START UPON RECEIPT OF SIGNED APPROVAL DRAWING |                                                      |              |             |            |
| DISTRIBUTOR'S NAME:                                          |                                                      |              |             | P.O.# X    |
| VESTIL MANUFACTURING                                         |                                                      |              |             | W.O.# X    |
| PRAWN BY: T. HARKRADER DATE: 8/25/21 SALES: X                |                                                      |              |             | X          |
| EFERE                                                        | ENCE: X                                              |              | SCALE: 1:32 | FILE NAME: |
| NOU                                                          | ED LEAD TIME: X                                      | QUOTE #<br>X | 1           | 44-007-774 |