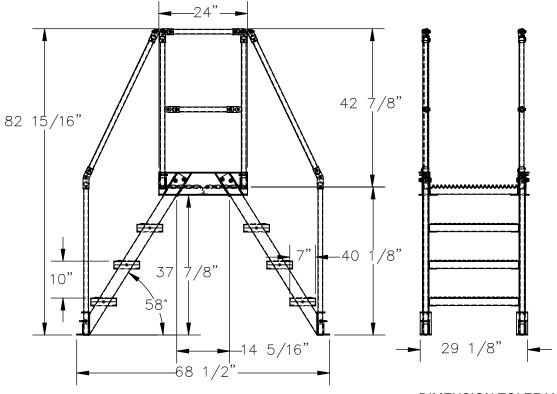

## **STANDARD FEATURES:**

MODEL NUMBER: COL-AL-4-36-14

**OVERALL SIZE** 

29 1/8" W x 68 1/2" L x 82 15/16" H

**CLEARANCE SPAN:** 

14 5/16" W x 37 7/8" H

**TOP PLATFORM HEIGHT: 40 1/8"** 

STEP HEIGHT SPACING: 10"

STEP DEPTH: 7"

STEP & PLATFORM WIDTH: 29 1/8"

CLIMB ANGLE: 58°

**OVERALL CAPACITY: 500 LBS. ALUMINUM CONSTRUCTION** 