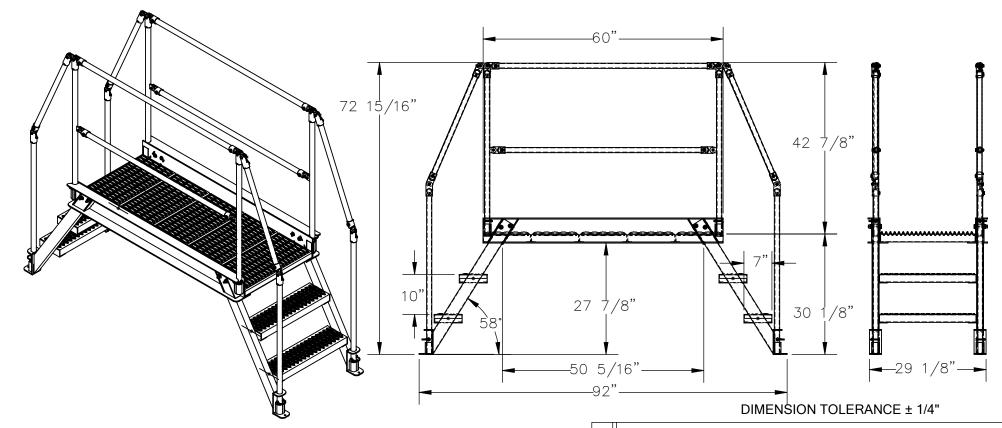

29 1/8" W x 92" L x 72 15/16" H CLEARANCE SPAN:

50 5/16" W x 27 7/8" H

TOP PLATFORM HEIGHT: 30 1/8"

STEP HEIGHT SPACING: 10"

STEP DEPTH: 7"

STEP & PLATFORM WIDTH: 29 1/8"

CLIMB ANGLE: 58°

**OVERALL CAPACITY: 500 LBS. ALUMINUM CONSTRUCTION** 