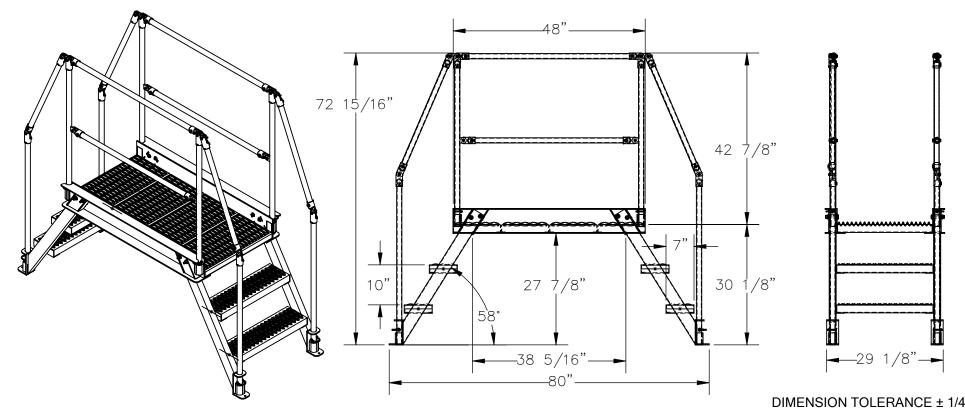

## THREE STEP, ALUMINUM, CROSS OVER - COL-AL-3-26-33 APPROX WEIGHT: 154.73 lbs. DOES NOT INCLUDE WEIGHT OF POWER OR PACKAGING!!! \*\*\* ANY ADDITIONS, DELETIONS, OR OMISSIONS MUST BE CORRECTED ON THIS DRAWING AS THIS DRAWING WILL BE CONSIDERED ALL INCLUSIVE \*\*\*

APPROX WEIGHT: 154.73 lbs.

ALL GRAPHICS PROVIDED ARE FOR REFERENCE ONLY. IF CERTAIN DIMENSIONS ARE CRITICAL PLEASE VERIFY THOSE DIMENSIONS WITH YOUR SALESPERSON.

**STANDARD FEATURES:** 

MODEL NUMBER: COL-AL-3-26-33

**OVERALL SIZE** 

29 1/8" W x 80" L x 72 15/16" H

**CLEARANCE SPAN:** 

38 5/16" W x 27 7/8" H

TOP PLATFORM HEIGHT: 30 1/8"

STEP HEIGHT SPACING: 10" STEP DEPTH: 7"

STEP & PLATFORM WIDTH: 29 1/8"

CLIMB ANGLE: 58°

OVERALL CAPACITY: 500 LBS. ALUMINUM CONSTRUCTION

**SPECIAL FEATURES** NONE

| DIMENSION TOLERANCE ± 1/4"                    |                                                                                                                                                                                                                                                                                                                                                      |             |           |                  |
|-----------------------------------------------|------------------------------------------------------------------------------------------------------------------------------------------------------------------------------------------------------------------------------------------------------------------------------------------------------------------------------------------------------|-------------|-----------|------------------|
| APPROVA                                       | I, THE UNDERSIGNED, AGREE THAT THE PRODUCT AS REPRESENTED SATISFIES DESIGN AND DIMENSION REQUIREMENTS. I ALSO ACKNOWLEDGE MY DUTY TO CONFIRM PRODUCT AND INSTALLATION COMPLIANCE WITH ALL APPLICABLE FEDERAL, STATE AND LOCAL REGULATIONS AND STANDARDS.  UNITS REQUIRING APPROVAL DRAWINGS OR MODIFIED ARE NON-RETURNABLE  [] As drawn [] As marked |             |           |                  |
| L                                             | Signed:                                                                                                                                                                                                                                                                                                                                              |             |           | _Date:           |
|                                               | Printed Name:                                                                                                                                                                                                                                                                                                                                        | PON RECEIPT | OF SIGNED | APPROVAL DRAWING |
| DISTRIBUTOR'S NAME: P.O.# X                   |                                                                                                                                                                                                                                                                                                                                                      |             |           |                  |
| VESTIL MANUFACTURING W.O.# X                  |                                                                                                                                                                                                                                                                                                                                                      |             |           | W.O.# X          |
| DRAWN BY: T. HARKRADER DATE: 8/25/21 SALES: X |                                                                                                                                                                                                                                                                                                                                                      |             |           |                  |
| SCALE: 1:24 FILE NAME:                        |                                                                                                                                                                                                                                                                                                                                                      |             |           |                  |
| TOU                                           | ED LEAD TIME: X                                                                                                                                                                                                                                                                                                                                      | QUOTE #     |           | 44-007-771       |