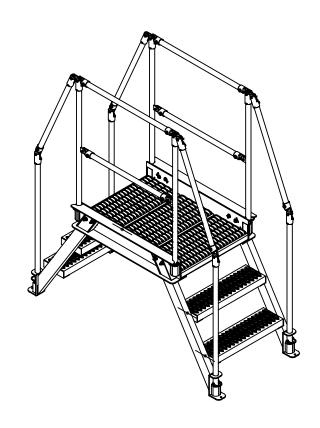

## THREE STEP, ALUMINUM, CROSS OVER - COL-AL-3-26-23 APPROX WEIGHT: 137.04 lbs. DOES NOT INCLUDE WEIGHT OF POWER OR PACE \*\*\* ANY ADDITIONS, DELETIONS, OR OMISSIONS MUST BE CORRECTED ON THIS DRAWING AS THIS DRAWING WILL BE CONSIDERED ALL INCLUSIVE \*\*\*

## **STANDARD FEATURES:**

MODEL NUMBER: COL-AL-3-26-23

**OVERALL SIZE** 

29 1/8" W x 68" L x 72 15/16" H

**CLEARANCE SPAN:** 

26 5/16" W x 27 7/8" H TOP PLATFORM HEIGHT: 30 1/8"

STEP HEIGHT SPACING: 10"

STEP DEPTH: 7"

STEP & PLATFORM WIDTH: 29 1/8"

CLIMB ANGLE: 58°

OVERALL CAPACITY: 500 LBS. **ALUMINUM CONSTRUCTION** 

SPECIAL FEATURES NONE

|                                      | A P P R O V A | I, THE UNDERSIGNED, AGREE THAT THE PRODUCT AS REPRESENTED SATISFIES DESIGN AND DIMENSION REQUIREMENTS. I ALSO ACKNOWLEDGE MY DUTY TO CONFIRM PRODUCT AND INSTALLATION COMPLIANCE WITH ALL APPLICABLE FEDERAL, STATE AND LOCAL REGULATIONS AND STANDARDS.  UNITS REQUIRING APPROVAL DRAWINGS OR MODIFIED ARE NON-RETURNABLE  [ ] As drawn [ ] As marked |           |              |            |
|--------------------------------------|---------------|--------------------------------------------------------------------------------------------------------------------------------------------------------------------------------------------------------------------------------------------------------------------------------------------------------------------------------------------------------|-----------|--------------|------------|
|                                      | Ĺ             | Signed:                                                                                                                                                                                                                                                                                                                                                |           |              | _Date:     |
|                                      |               | Printed Name:                                                                                                                                                                                                                                                                                                                                          | PON RECEI | PT OF SIGNED |            |
|                                      | ISTRI         | BUTOR'S NAME:                                                                                                                                                                                                                                                                                                                                          |           |              | P.O.# X    |
|                                      | V             | ESTIL MANUFAC                                                                                                                                                                                                                                                                                                                                          | TURING    |              | W.O.# X    |
| DRAWN BY: T. HARKRADER DATE: 8/25/21 |               |                                                                                                                                                                                                                                                                                                                                                        |           |              | SALES: X   |
| REFERENCE: X SCALE: 1:24 FILE NAME:  |               |                                                                                                                                                                                                                                                                                                                                                        |           |              | FILE NAME: |
| د                                    | TOU           | ED LEAD TIME: X                                                                                                                                                                                                                                                                                                                                        | QUOTE #   | 1            | 44-007-770 |
|                                      |               |                                                                                                                                                                                                                                                                                                                                                        |           |              |            |