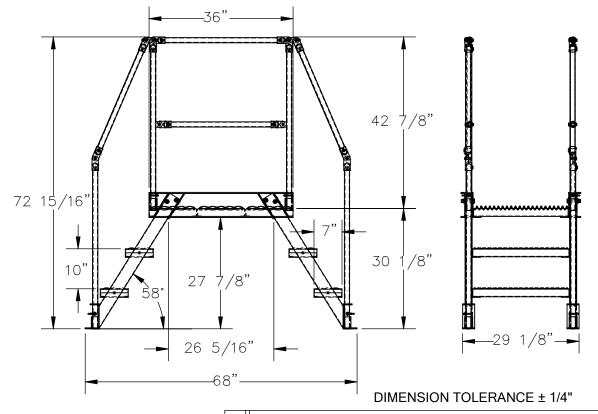

## **STANDARD FEATURES:**

MODEL NUMBER: COL-AL-3-26-23

**OVERALL SIZE** 

29 1/8" W x 68" L x 72 15/16" H

**CLEARANCE SPAN:** 

26 5/16" W x 27 7/8" H TOP PLATFORM HEIGHT: 30 1/8"

STEP HEIGHT SPACING: 10"

STEP DEPTH: 7"

STEP & PLATFORM WIDTH: 29 1/8"

CLIMB ANGLE: 58°

OVERALL CAPACITY: 500 LBS. **ALUMINUM CONSTRUCTION** 

SPECIAL FEATURES NONE

|                                      | A P P R O V A | I, THE UNDERSIGNED, AGREE THAT THE PRODUCT AS REPRESENTED SATISFIES DESIGN AND DIMENSION REQUIREMENTS. I ALSO ACKNOWLEDGE MY DUTY TO CONFIRM PRODUCT AND INSTALLATION COMPLIANCE WITH ALL APPLICABLE FEDERAL, STATE AND LOCAL REGULATIONS AND STANDARDS.  UNITS REQUIRING APPROVAL DRAWINGS OR MODIFIED ARE NON-RETURNABLE  [ ] As drawn [ ] As marked |           |              |            |
|--------------------------------------|---------------|--------------------------------------------------------------------------------------------------------------------------------------------------------------------------------------------------------------------------------------------------------------------------------------------------------------------------------------------------------|-----------|--------------|------------|
|                                      | Ĺ             | Signed:                                                                                                                                                                                                                                                                                                                                                |           |              | _Date:     |
|                                      |               | Printed Name:                                                                                                                                                                                                                                                                                                                                          | PON RECEI | PT OF SIGNED |            |
|                                      | ISTRI         | BUTOR'S NAME:                                                                                                                                                                                                                                                                                                                                          |           |              | P.O.# X    |
|                                      | V             | ESTIL MANUFAC                                                                                                                                                                                                                                                                                                                                          | TURING    |              | W.O.# X    |
| DRAWN BY: T. HARKRADER DATE: 8/25/21 |               |                                                                                                                                                                                                                                                                                                                                                        |           |              | SALES: X   |
| REFERENCE: X SCALE: 1:24 FILE NAME:  |               |                                                                                                                                                                                                                                                                                                                                                        |           |              | FILE NAME: |
| د                                    | TOU           | ED LEAD TIME: X                                                                                                                                                                                                                                                                                                                                        | QUOTE #   | 1            | 44-007-770 |
|                                      |               |                                                                                                                                                                                                                                                                                                                                                        |           |              |            |