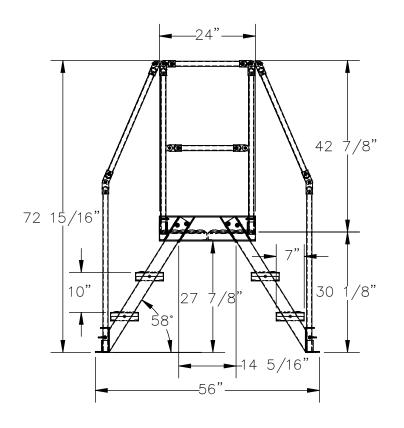

## **STANDARD FEATURES:**

MODEL NUMBER: COL-AL-3-26-14

**OVERALL SIZE** 

29 1/8" W x 56" L x 72 15/16" H

**CLEARANCE SPAN:** 

14 5/16" W x 27 7/8" H TOP PLATFORM HEIGHT: 30 1/8"

STEP HEIGHT SPACING: 10"

STEP DEPTH: 7"

STEP & PLATFORM WIDTH: 29 1/8"

CLIMB ANGLE: 58°

OVERALL CAPACITY: 500 LBS. **ALUMINUM CONSTRUCTION** 