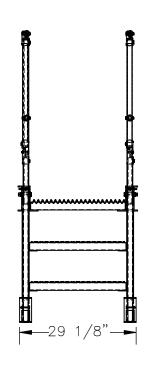

## **STANDARD FEATURES:**

MODEL NUMBER: COL-AL-3-26-14

**OVERALL SIZE** 

29 1/8" W x 56" L x 72 15/16" H

**CLEARANCE SPAN:** 

14 5/16" W x 27 7/8" H TOP PLATFORM HEIGHT: 30 1/8"

STEP HEIGHT SPACING: 10"

STEP DEPTH: 7"

STEP & PLATFORM WIDTH: 29 1/8"

CLIMB ANGLE: 58°

OVERALL CAPACITY: 500 LBS. **ALUMINUM CONSTRUCTION** 