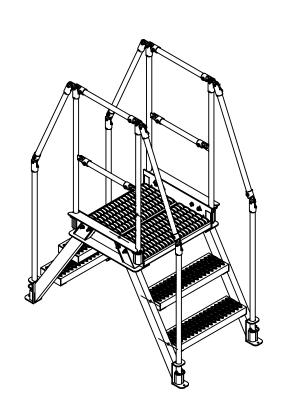

## THREE STEP, ALUMINUM, CROSS OVER - COL-AL-3-26-14 APPROX WEIGHT: 119.35 lbs. DOES NOT INCLUDE WEIGHT OF POWER OR PACE \*\*\* ANY ADDITIONS, DELETIONS, OR OMISSIONS MUST BE CORRECTED ON THIS DRAWING AS THIS DRAWING WILL BE CONSIDERED ALL INCLUSIVE \*\*\*

## **STANDARD FEATURES:**

MODEL NUMBER: COL-AL-3-26-14

**OVERALL SIZE** 

29 1/8" W x 56" L x 72 15/16" H

**CLEARANCE SPAN:** 

14 5/16" W x 27 7/8" H TOP PLATFORM HEIGHT: 30 1/8"

STEP HEIGHT SPACING: 10"

STEP DEPTH: 7"

STEP & PLATFORM WIDTH: 29 1/8"

CLIMB ANGLE: 58°

OVERALL CAPACITY: 500 LBS. **ALUMINUM CONSTRUCTION** 