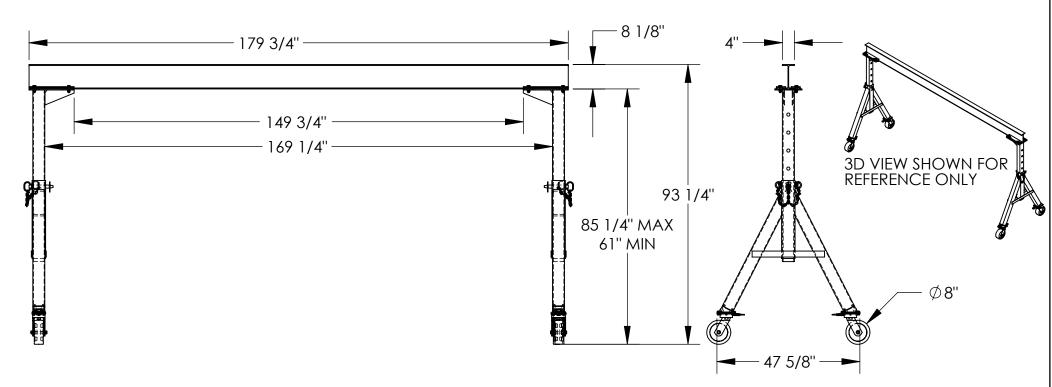

## STANDARD FEATURES

SPECIAL FEATURES

MODEL NUMBER IS AHS-4-15-7 CAPACITY IS 4.000 LBS. BASE WIDTH IS 47 5/8"

MAX OVERALL HEIGHT IS 93 1/4"

I-BEAM HEIGHT IS 8 1/8"

I-BEAM FLANGE WIDTH IS 4"

OVERALL I-BEAM LENGTH IS 179 3/4"

USABLE I-BEAM LENGTH IS 149 3/4"

ADJUSTABLE UNDER I-BEAM HEIGHT

85 1/4" MAX

61" MIN

HEIGHT IS ADJUSTABLE IN 6" INCREMENTS CASTERS: (4) Ø8" X 3" WIDE PHENOLIC SWIVEL CASTERS WITH FOUR **LOCKING POSITIONS** 