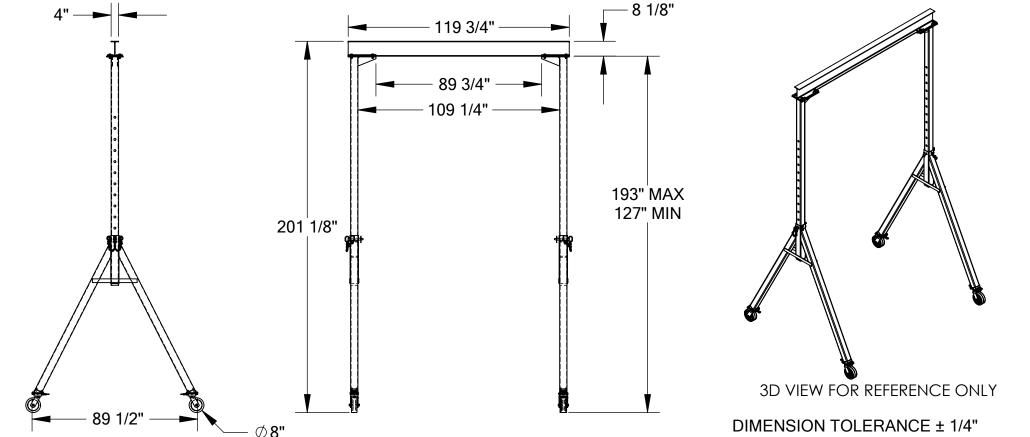

## STANDARD FEATURES

MODEL NUMBER IS AHS-4-10-16 CAPACITY IS 4,000 LBS.

BASE WIDTH IS 89 1/2"

MAX OVERALL HEIGHT IS 201 1/8"

I-BEAM HEIGHT IS 8 1/8"

I-BEAM FLANGE WIDTH IS 4"

OVERALL I-BEAM LENGTH IS 119 3/4"

USABLE I-BEAM LENGTH IS 89 3/4"

ADJUSTABLE UNDER I-BEAM HEIGHT

193" MAX

127" MIN

HEIGHT IS ADJUSTABLE IN 6" INCREMENTS

CASTERS: (4) Ø8" X 3" WIDE PHENOLIC

SWIVEL CASTERS WITH FOUR LOCKING POSITIONS

SPECIAL FEATURES