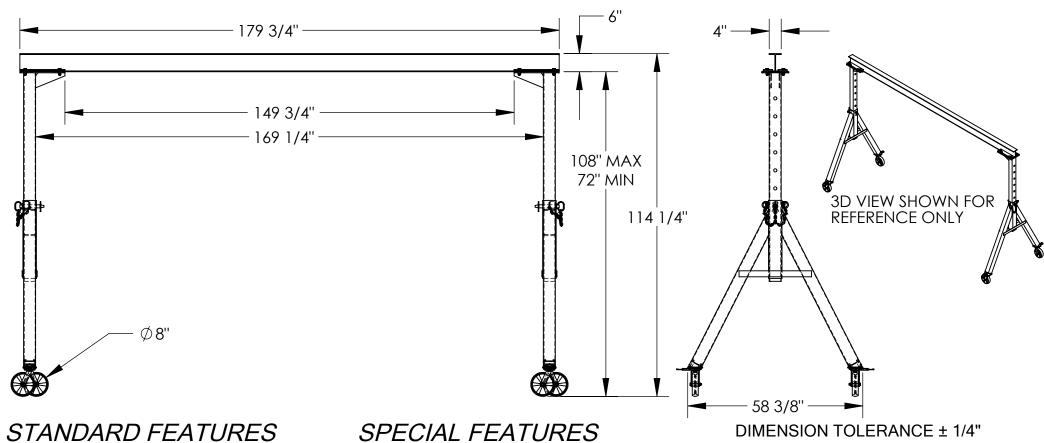

## ADJUSTABLE STEEL GANTRY CRANE - AHS-2-15-9

\*\*\* ANY ADDITIONS, DELETIONS, OR OMISSIONS MUST BE CORRECTED ON THIS DRAWING AS THIS DRAWING WILL BE CONSIDERED ALL INCLUSIVE \*\*\* ALL GRAPHICS PROVIDED ARE FOR REFERENCE ONLY. IF CERTAIN DIMENSIONS ARE CRITICAL PLEASE VERIFY THOSE DIMENSIONS WITH YOUR SALESPERSON

**MODEL NUMBER IS AHS-2-15-9** CAPACITY IS 2,000 LBS.

BASE WIDTH IS 58 3/8"

MAX OVERALL HEIGHT IS 114 1/4"

I-BEAM HEIGHT IS 6"

I-BEAM FLANGE WIDTH IS 4"

OVERALL I-BEAM LENGTH IS 179 3/4"

USABLE I-BEAM LENGTH IS 149 3/4"

ADJUSTABLE UNDER I-BEAM HEIGHT

108" MAX

72" MIN

HEIGHT IS ADJUSTABLE IN 6" INCREMENTS

CASTERS: (4) Ø8" X 2" WIDE PHENOLIC SWIVEL CASTERS WITH FOUR

LOCKING POSITIONS

**NONE** 

|                             | I, THE UNDERSIGNED, AGREE THAT THE PRODUCT AS<br>REPRESENTED SATISFIES DESIGN AND DIMENSION<br>REQUIREMENTS. I ALSO ACKNOWLEDGE MY DUTY TO |  |  |  |  |
|-----------------------------|--------------------------------------------------------------------------------------------------------------------------------------------|--|--|--|--|
|                             | CONFIRM PRODUCT AND INSTALLATION                                                                                                           |  |  |  |  |
|                             | COMPLIANCE WITH ALL APPLICABLE FEDERAL, STATE                                                                                              |  |  |  |  |
|                             | AND LOCAL REGULATIONS AND STANDARDS.                                                                                                       |  |  |  |  |
|                             | AND LOCAL REGULATIONS AND STANDARDS.  UNITS REQUIRING APPROVAL DRAWINGS OR                                                                 |  |  |  |  |
| MODIFIED ARE NON-RETURNABLE |                                                                                                                                            |  |  |  |  |
|                             | [ ] As drawn [ ] As marked                                                                                                                 |  |  |  |  |
|                             | 0: 1                                                                                                                                       |  |  |  |  |