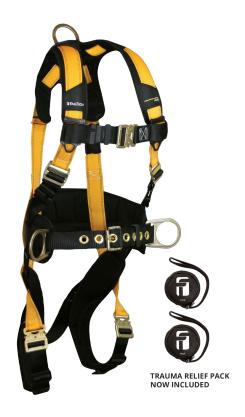

## 7035QC

### Journeyman Flex® Steel 3D Construction Belted Full Body Harness

#### Features:

- Features integral padded shoulder yoke, hip-to-seat leg, and 6" waist support positioning pads to provide advanced breathable user comfort
- Proprietary dorsal attachment sleeve supports effortless addition of personal SRLs.
- Plated alloy steel low-profile spring tension roller torso adjusters provide simple upper-body adjustment
- Dorsal and hip D-rings and quick connect chest and leg buckles are all durably plated alloy steel
- Quick-connect buckles feature visual indicators showing positive connection
- Includes fully adjustable suspension trauma relief system
- Complies with ANSI Z359.11-2014