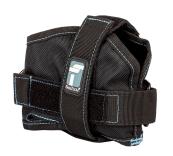

## **Battery Boot Tool Attachment**

## Features:

- Durable ballastic nylon and polyester construction with hook and loop straps for easy installation
- Steel D-ring provides secure connection point for tool tether
- Fits most cordless power tool batteries, including both low profile and high capacity designs, up to 3.5" L x 2.75" W x 2.5" H (9cm L x 7cm W x 6.5cm)
- For cordless power tool batteries weighing up to 6 lb max.
- Complies with ANSI/ISEA 121-2018