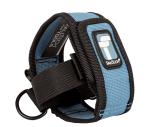

## **Tape Measure Holder Tool Attachment**

## Features:

- Durable polyester construction with hook and loop straps for easy installation
- Steel D-ring provides secure connection point for tool tether
- Features belt clip for secure attachment to tool belt
- Also features belt loop for use as tape measure holster when no drop hazard exists
- Fits most large sized tape measures
- For tape measures weighing up to 2 lb. max.
- Complies with ANSI/ISEA 121-2018