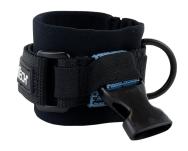

## 5331A1

Wrist Attachment Anchor; adjustable UniFit size with Speed-clip and D-ring

## Features:

- Wrist Attachment Anchor features Speed-clip and Dring connection points
- Ideally suited for interchangeability between tools in close proximity work.
- Equally functional for both close proximity attachments and full-length tethers
- For tools weighing up to 5 lb max.
- Also available in convenient high-usage 5 piece pack
- Complies with ANSI/ISEA 121-2018

| Material Specifications |                        |
|-------------------------|------------------------|
| Cuff Band<br>and Strap  | Neoprene and Polyester |
| Speed-clip              | Nylon                  |
| D-ring                  | Plated steel           |