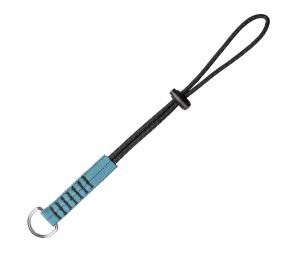

#### 5318A10

#### 15 lb Tool Attachment with choke-on cinch-loop and D-ring, 10/pack

### Features :

- Choke-on design is ideally suited for tools with existing captive eye holes
- Features elastic choke-loop with nylon cord lock for a more secure attachment.
- D-ring provides secure connection point for tool tethers
- Complies with ANSI/ISEA 121-2018