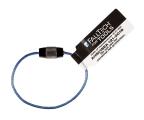

## 3 lb Swage-lock Wire Tool Attachment

## Features:

- Coated wire construction delivers quick tether attachment point for tools with captive-eye holes
- Simple open and close operation with swaged, threaded barrel
- 6-1/2" open length provides generous 2" closed diameter tether attachment point
- Also available in convenient high-usage 25 piece pack
- Complies with ANSI/ISEA 121-2018