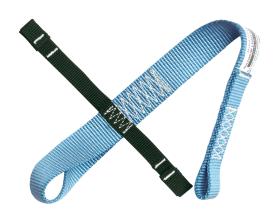

### 35 lb Tool Attachment with choke-on loop and loop connection eye

### Features :

- 1" x 13" flat web is ideally suited for large tools with problematic handle sizes
- Simple choke-on design is secured with 1" wide noheat Tool Tape.
- Features web support arms for additional tape stabilizing fit
- Loop connection eye is sized to fit a variety of carabiners
- Also available in convenient high-usage 5 piece pack
- Complies with ANSI/ISEA 121-2018