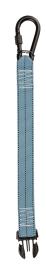

## 5105A5

5 lb Tool Attachment with Speed-clip and steel screwgate carabiner, 5/pack

## Features:

- Carabiner connects to Wrist Anchor D-ring with Speed-clip connecting to compatible tethers
- Speed-clip connects to Wrist Anchor with carabiner connecting directly to tools.
- Equally functional for both close proximity and fullreach use
- Complies with ANSI/ISEA 121-2018

| Compliant With: |          |
|-----------------|----------|
| ANSI/ISEA       | 121-2018 |

| Material Specifications |           |
|-------------------------|-----------|
| Webbing                 | Polyester |
| Carabiner               | Steel     |
| Speed-clip              | Nylon     |