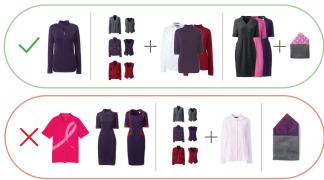

## **PINK DRESS**

MUST be worn with: • Pink Pocket Square

MAY be worn with:

- Pink Scarf Optional
- Groundspeed Graphite Blazer
- Groundspeed Graphite Sweaters

#### MAY NOT be worn with:

- Cruising Cardinal Blazers
- Passport Plum Scarf
- Passport Plum Pocket Square
- Passport Plum Blazers
- Passport Plum Sweaters

#### MAY be worn with:

- Passport Plum Twin Sweater Set
- Cruising Cardinal Suiting
- Blazer/vests paired with mock neck sweaters or white blouses/shirts
- V-Neck Dresses and Pink Pocket Square

#### MAY NOT be worn with:

- BCRF Polos
- Signature or Colorblock Dress
- Traveling Thistle Blouses
- Passport Plum Pocket Squares

#### MAY be worn with:

- Groundspeed Graphite Blazer, Vest, V-Neck Dress
- Cruising Cardinal Blazer, Vest
- Passport Plum Blazer, Vest, V-Neck Dress