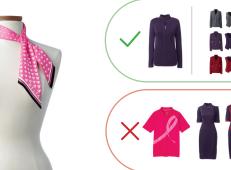

## **PINK DRESS**

MUST be worn with: • Pink Pocket Square

MAY be worn with:

- Pink Scarf Optional
- Groundspeed Graphite Blazer
- Groundspeed Graphite Sweaters

#### MAY NOT be worn with:

- Cruising Cardinal Blazers
- Passport Plum Scarf
- Passport Plum Pocket Square
- Passport Plum Blazers
- Passport Plum Sweaters