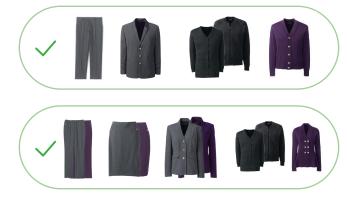

## **PINK DRESS**

MUST be worn with: • Pink Pocket Square

MAY be worn with:

- Pink Scarf Optional
- Groundspeed Graphite Blazer
- Groundspeed Graphite Sweaters

#### MAY NOT be worn with:

- Cruising Cardinal Blazers
- Passport Plum Scarf
- Passport Plum Pocket Square
- Passport Plum Blazers
- Passport Plum Sweaters