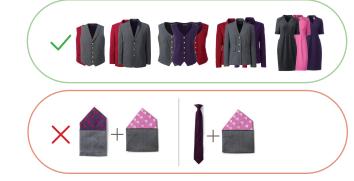

#### **Remember:**

- If you choose to wear a pink pocket square, you can only wear it with a matching pink neck accessory.
- If a vest and blazer are worn together, both pocket squares must match on both.

#### MAY NOT be:

 Mixed and matched with Purple Pocket Squares