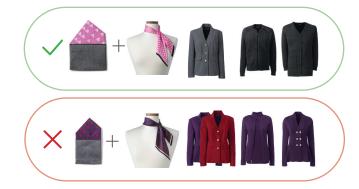

# **PINK POCKET SQUARE**

#### MUST be worn with:

Pink V-Neck Dress

#### MAY be worn with:

- Groundspeed Graphite Blazer, Vest, V-Neck Dress
- Cruising Cardinal Blazer, Vest
- Passport Plum Blazer, Vest, V-Neck Dress

#### **Remember:**

- If you choose to wear a pink pocket square, you can only wear it with a matching pink neck accessory.
- If a vest and blazer are worn together, both pocket squares must match on both.