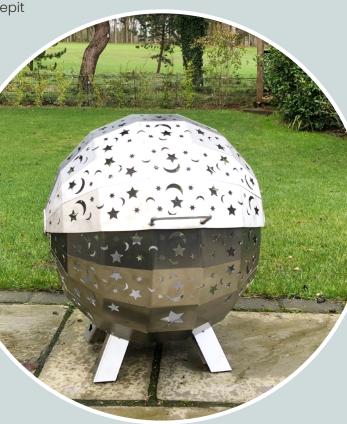

## **BESPOKE STAINLESS STEEL FIREPIT GLOBES**

We will laser cut your design, out of 1.5mm stainless Steel, and formed it intoan amazing Fireball FireGlobe Firepit.

Be the envy of your friends and neighbours.

This Firepit will enhance any outside space with its unique design.

Laser cut moon & Stars Fire Pit Globe from 1.5mm stainless Steel.

Manufactured & hand finished at our workshop in Hull.

Gather Family & Friends together around this stunningly designed firepit.

Lasercut from 1.5mm, Grade 304 stainless steel & hand finished every globe will be unique and they are designed to be left outside as a piece of art as much as a firepit.

Over time with burning, it will burnish adding unique character to your firepit.

Manufactured for you at our workshop in Yorkshire.

450 x 450 x 475 x 1.5mm thick

Stainless Steel

Unique Hinged & Riveted Design

FireBall

Garden Feature

Weather Resistant

No Assembly Required