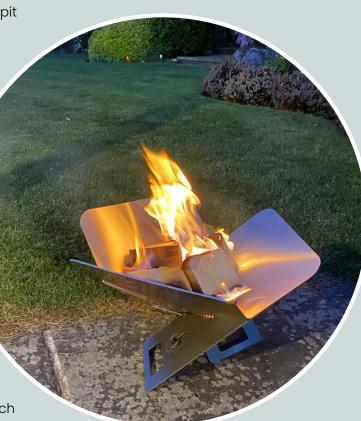

## **PORTABLE & COLLAPSIBLE STAINLESS STEEL FLATPACK FIREPIT**

The Beverley is our Stainless Flatpack Firepit designed ease of use Ideal for your garden or to take away in your caravan or motorhome This Firepit will keep you warm and cosyon a cool evening with its unique design.

Laser cut from 2mm stainless Steel with a flame logo design.

Manufactured & hand finished at our workshop in Hull.

Gather Family & Friends together around this stunningly designed firepit.

Lasercut from 2mm, Grade 304 stainless steel & hand finished Designed to be left outside as a piece of art as much

Supplied in 3 easy to slot together pieces 480mm (h) x 360mm (w) x 2mm thick

Stainless Steel PortableEasily Collapsible Garden Feature Weather Resistant Designed & Made in the UK Laser Cut

The Flat Pack Firepits