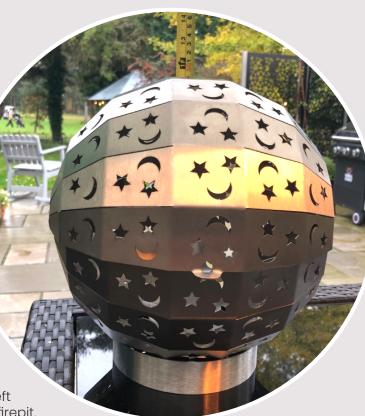

# STAINLESS STEEL

The Kirkella is a Fireball FireGlobe Firepit.

Be the envy of your friends and neighbours.

This Firepit will enhance any outside space with its unique design.

Laser cut moon & Stars Fire Pit Globe from 1.5mm stainless Steel.

Manufactured & hand finished at our workshop in Hull.

Gather Family & Friends together around this stunningly designed firepit.

Lasercut from 1.5mm, Grade 304 stainless steel & hand finishedevery globe is unique and isdesigned to be left outside as a piece of art as much as a firepit.

Over time with burning, it will burnish adding unique character to your firepit.

Manufactured at our workshop in Yorkshire.

450 x 450 x 475 x 1.5mm thick

Stainless Steel

Unique Hinged & Riveted Design

FireBall