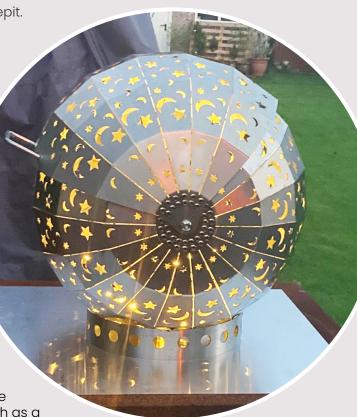

## **BESPOKE STAINLESS STEEL FIREPIT GLOBES**

We will laser cut your design, out of 1.5mm stainless Steel, and formed it intoan amazing Fireball FireGlobe Firepit.

Be the envy of your friends and neighbours.

This Firepit will enhance any outside space with its unique design.

Laser cut moon & Stars Fire Pit Globe from 1.5mm stainless Steel.

Manufactured & hand finished at our workshop in Hull.

Gather Family & Friends together around this stunningly designed firepit.

Lasercut from 1.5mm, Grade 304 stainless steel & hand finished every globe will be unique and they are designed to be left outside as a piece of art as much as a firepit.

Over time with burning, it will burnish adding unique character to your firepit.