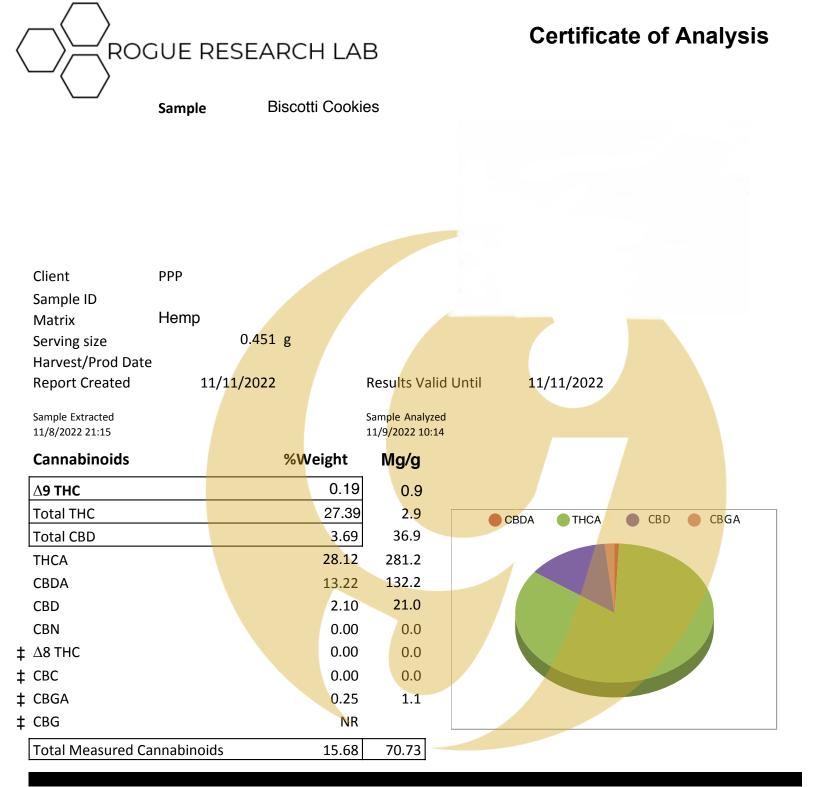

Total THC and Total CBD are calculated values per OAR 333-064-0100. Cannabinoid values for plant matter samples are reported on a dry weight basis. Water activity action level is 0.65Aw. LOQ= Limit of Quantitation. NR=Not Reported ND= Not Detected above LOQ