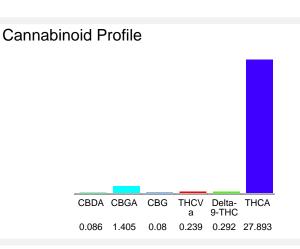

## Chromatogram

Cannabinoid Profile by HPLC

Cannabinoid % wt mg/g CBDA 0.086 0.86 CBGA 1.405 14.05 CBG 0.08 0.8 THCVa 2.39 0.239 Delta-9-THC 0.292 2.92 THCA 27.89 278.93 **Total Cannabinoids** 30.00 300.0 247.54 **Calculated Total THC** 24.75 **Calculated CBD Yield** 0.75 0.08 Calculated Total THC = Delta-9-THC + 0.877 \* THCA Calculated Maximum CBD Yield = CBD + 0.877 \* CBDA