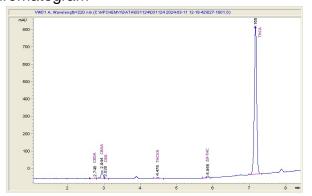

## Chromatogram

Cannabinoid Profile by HPLC

Cannabinoid % wt mg/g CBDA 0.086 0.86 CBGA 1.405 14.05 CBG 0.08 0.8 THCVa 2.39 0.239 Delta-9-THC 0.292 2.92 THCA 27.89 278.93 **Total Cannabinoids** 30.00 300.0 247.54 **Calculated Total THC** 24.75 **Calculated CBD Yield** 0.75 0.08 Calculated Total THC = Delta-9-THC + 0.877 \* THCA Calculated Maximum CBD Yield = CBD + 0.877 \* CBDA