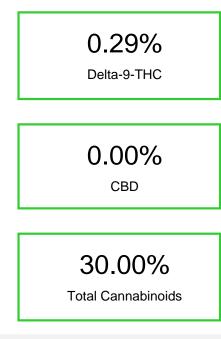

## Chromatogram

Cannabinoid Profile by HPLC

Cannabinoid % wt mg/g CBDA 0.086 0.86 CBGA 1.405 14.05 CBG 0.08 0.8 THCVa 2.39 0.239 Delta-9-THC 0.292 2.92 THCA 27.89 278.93 **Total Cannabinoids** 30.00 300.0 247.54 **Calculated Total THC** 24.75 **Calculated CBD Yield** 0.75 0.08 Calculated Total THC = Delta-9-THC + 0.877 \* THCA Calculated Maximum CBD Yield = CBD + 0.877 \* CBDA