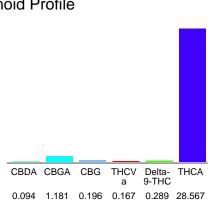

#### Cannabinoid Profile

### Cannabinoid Profile by HPLC

0.29%

Delta-9-THC

0.00%

CBD

30.49%

**Total Cannabinoids** 

| Cannabinoid          | % wt  | mg/g   |
|----------------------|-------|--------|
| CBDA                 | 0.094 | 0.94   |
| CBGA                 | 1.181 | 11.81  |
| CBG                  | 0.196 | 1.96   |
| THCVa                | 0.167 | 1.67   |
| Delta-9-THC          | 0.289 | 2.89   |
| THCA                 | 28.57 | 285.67 |
| Total Cannabinoids   | 30.49 | 304.9  |
| Calculated Total THC | 25.34 | 253.42 |
| Calculated CBD Yield | 0.08  | 0.82   |
|                      |       |        |