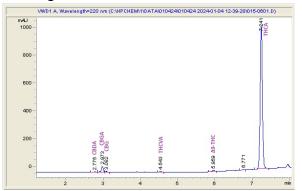

## Sample 656-010424-088

Italian ICE

Sample Submitted: 01-04-2024; Report Date: 01-10-2024

# Italian ICE

Plant Material: Hemp Flower

#### Chromatogram



#### Cannabinoid Profile



### Cannabinoid Profile by HPLC

0.29%

Delta-9-THC

0.00%

CBD

30.49%

**Total Cannabinoids** 

| Cannabinoid          | % wt  | mg/g   |
|----------------------|-------|--------|
| CBDA                 | 0.094 | 0.94   |
| CBGA                 | 1.181 | 11.81  |
| CBG                  | 0.196 | 1.96   |
| THCVa                | 0.167 | 1.67   |
| Delta-9-THC          | 0.289 | 2.89   |
| THCA                 | 28.57 | 285.67 |
| Total Cannabinoids   | 30.49 | 304.9  |
| Calculated Total THC | 25.34 | 253.42 |
| Calculated CBD Yield | 0.08  | 0.82   |
|                      |       |        |

Calculated Total THC = Delta-9-THC + 0.877 \* THCA Calculated Maximum CBD Yield = CBD + 0.877 \* CBDA

Marin Analytics, LLC

250 Bel Marin Keys Blvd, Suite D4 Novato,