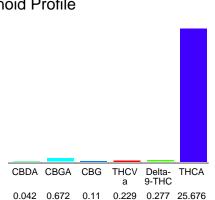

#### Cannabinoid Profile

### Cannabinoid Profile by HPLC

0.28%

Delta-9-THC

0.00%

CBD

27.01%

**Total Cannabinoids** 

| Cannabinoid               | % wt  | mg/g   |
|---------------------------|-------|--------|
| CBDA                      | 0.042 | 0.42   |
| CBGA                      | 0.672 | 6.72   |
| CBG                       | 0.11  | 1.1    |
| THCVa                     | 0.229 | 2.29   |
| Delta-9-THC               | 0.277 | 2.77   |
| THCA                      | 25.68 | 256.76 |
| <b>Total Cannabinoids</b> | 27.01 | 270.1  |
| Calculated Total THC      | 22.79 | 227.95 |
| Calculated CBD Yield      | 0.04  | 0.37   |
|                           |       |        |