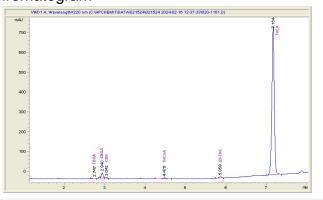

# KMS AG Consulting

### Sample 596-021624-060

Devine Banana

Sample Submitted: 02-16-2024; Report Date: 02-23-2024

# **Devine Banana**

Plant Material: Hemp Flower

#### Chromatogram



#### Cannabinoid Profile



### Cannabinoid Profile by HPLC

0.28%

Delta-9-THC

0.00%

CBD

27.01%

**Total Cannabinoids** 

| Cannabinoid               | % wt  | mg/g   |
|---------------------------|-------|--------|
| CBDA                      | 0.042 | 0.42   |
| CBGA                      | 0.672 | 6.72   |
| CBG                       | 0.11  | 1.1    |
| THCVa                     | 0.229 | 2.29   |
| Delta-9-THC               | 0.277 | 2.77   |
| THCA                      | 25.68 | 256.76 |
| <b>Total Cannabinoids</b> | 27.01 | 270.1  |
| Calculated Total THC      | 22.79 | 227.95 |
| Calculated CBD Yield      | 0.04  | 0.37   |
|                           |       |        |

Calculated Total THC = Delta-9-THC + 0.877 \* THCA Calculated Maximum CBD Yield = CBD + 0.877 \* CBDA

Mari