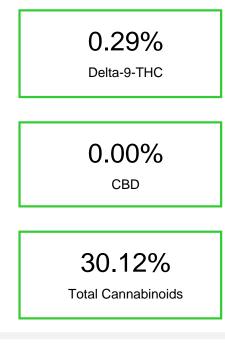

# Plant Material: Hemp Flower

Cannabinoid Profile by HPLC

| Cannabinoid                                       | % wt  | mg/g   |
|---------------------------------------------------|-------|--------|
| CBDA                                              | 0.06  | 0.6    |
| CBGA                                              | 1.401 | 14.01  |
| CBG                                               | 0.071 | 0.71   |
| THCVa                                             | 0.249 | 2.49   |
| Delta-9-THC                                       | 0.289 | 2.89   |
| THCA                                              | 28.05 | 280.53 |
| Total Cannabinoids                                | 30.12 | 301.2  |
| Calculated Total THC                              | 24.89 | 248.91 |
| Calculated CBD Yield                              | 0.05  | 0.53   |
| Calculated Total THC = Delta-9-THC + 0.877 * THCA |       |        |
| Calculated Maximum CBD Yield = CBD + 0.877 * CBDA |       |        |