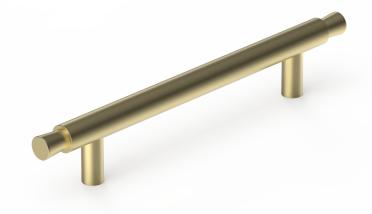

## Ross Cabinetry Handle

Included 1x Handle / 2x M4x25mm Screws

Material Brass

Finishes Brushed Brass / Matt Black

Doors Thickness Max. 20mm (Customers need to source their own screws for

thicker doors)

Fixing Type M4x25mm

Hole Distance 128mm

5 years structural warranty

Care Instructions Wipe with damp cloth with no loose hairs, avoid using any chemicals. All finishes are

prone to aging.

Disclaimer:

Warranty

Fit

Effective December 2021