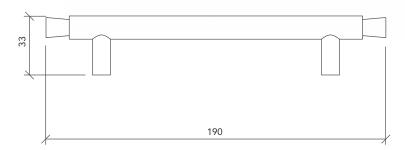

## Ross Cabinetry Handle

Included 1x Handle / 2x M4x25mm Screws

Material Brass

Finishes Brushed Brass / Matt Black

Doors Thickness Max. 20mm (Customers need to source their own screws for

thicker doors)

Fixing Type M4x25mm

Hole Distance 128mm

5 years structural warranty

Care Instructions Wipe with damp cloth with no loose hairs, avoid using any chemicals. All finishes are

prone to aging.

Disclaimer:

Warranty

Fit

Effective December 2021