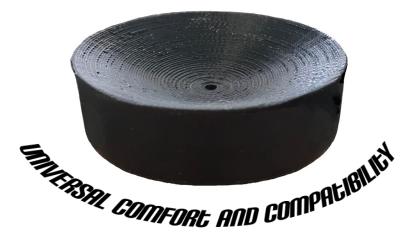

## Introduction:

Prosthetic Design's **UAP4** universal attachment plate is a high-strength, Aluminum base plate with Urethane top cushion and sealing surface. The **UAP4** is compatible with all Prosthetic Design attachment components. The unique design of the UAP4 is suitable for all cushion liner socket systems, including Elevated Vacuum, Suction and Non-Vacuum suspension systems.

### **Features**

- 1. Urethane top cushion and sealing surface
- 2. CNC-machined, black anodized aluminum base
- 3. Attaches to most European 4-hole pattern attachment components
- 4. Corrosion-resistant hardware

## **Benefits**

- **1.** Allows for modular attachment of non-locking socket systems (including vacuum, suction, non-vacuum systems) utilizing a cushion liner
- 2. Simple, secure socket attachment eliminates leaks present in other attachment plates
- 3. Concave design allows for a smooth transition between the liner and socket wall
- 4. Textured design observed to minimize movement at liner distal interface