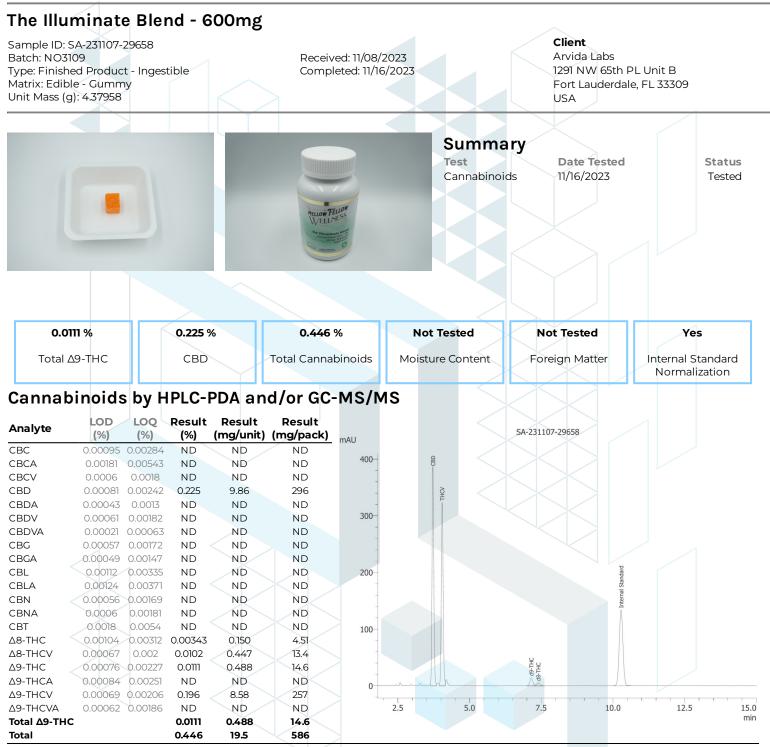

KCA Laboratories 232 North Plaza Drive Nicholasville, KY 40356

kca

+1-833-KCA-LABS https://kcalabs.com KDA Lic.# P\_0058

1 of 1



ND = Not Detected; NT = Not Tested; LOD = Limit of Detection; LOQ = Limit of Quantitation; RL = Reporting Limit;  $\Delta$  = Delta; Total  $\Delta$ 9-THC =  $\Delta$ 9-THC =  $\Delta$ 9-THCA \* 0.877 +  $\Delta$ 9-THC; Total CBD = CBDA \* 0.877 + CBD;

Generated By: Ryan Bellone CCO Date: 11/16/2023

Tested By: Nicholas Howard Scientist Date: 11/16/2023



This product or substance has been tested by KCA Laboratories using validated testing methodologies and an ISO/IEC 170252017 accredited quality system. Values reported relate only to the product or substance tested. The reported result is based on a sample weight. Unless otherwise stated, results of tests performed on all quality control samples met criteria for acceptance established by KCA Laboratories, KCA Laboratories makes no cla