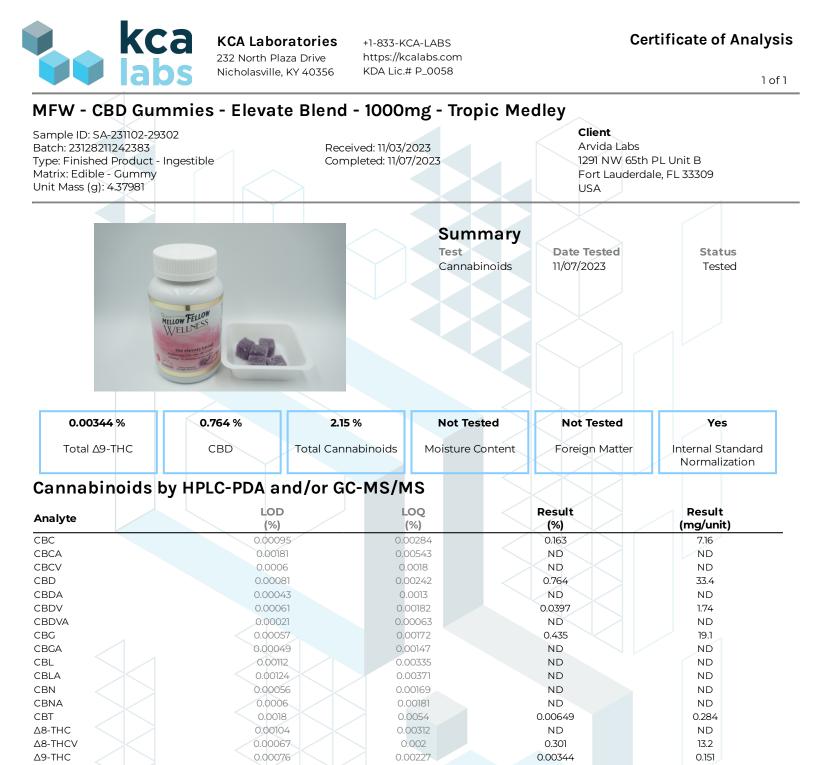

ND = Not Detected; NT = Not Tested; LOD = Limit of Detection; LOQ = Limit of Quantitation; RL = Reporting Limit;  $\Delta$  = Delta; Total  $\Delta$ 9-THC =  $\Delta$ 9-THCA \* 0.877 +  $\Delta$ 9-THC; Total CBD = CBDA \* 0.877 + CBD;

0.00251

0.00206

0.00186

ND

0.442

ND

0.00344

2.15

Δ9-THCA

∆9-THCV

Total

∆9-THCVA

Total A9-THC

Generated By: Ryan Bellone CCO Date: 11/07/2023

Tested By: Scott Caudill Laboratory Manager Date: 11/07/2023

0.00084

0.00069

0.00062



ND

19.3

ND

0.151

94.4

This product or substance has been tested by KCA Laboratories using validated testing methodologies and an ISO/IEC 170252017 accredited quality system. Values reported relate only to the product or substance tested. The reported result is based on a sample weight. Unless otherwise stated,