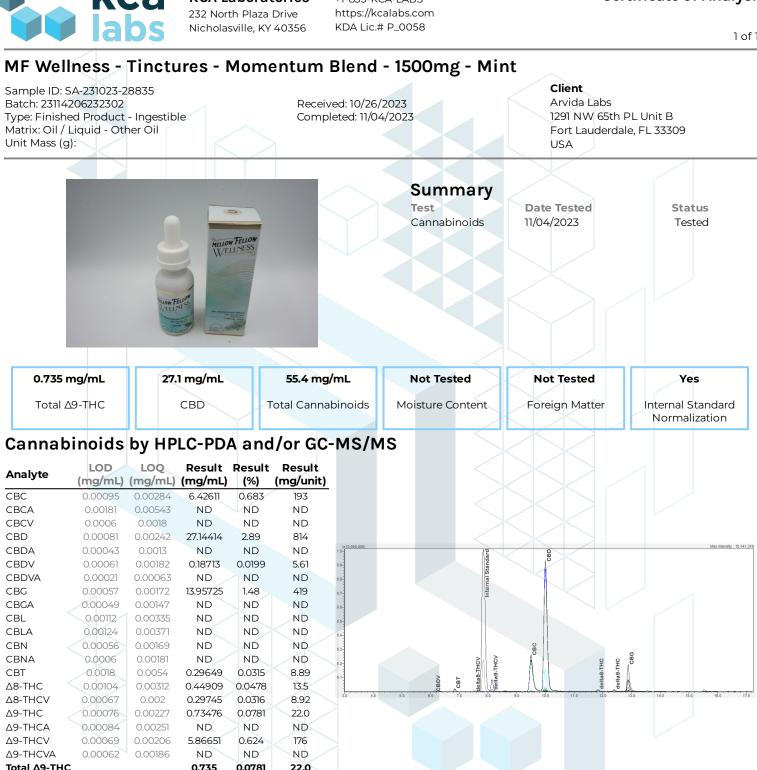

ND = Not Detected; NT = Not Tested; LOD = Limit of Detection; LOQ = Limit of Quantitation; RL = Reporting Limit;  $\Delta$  = Delta; Total  $\Delta$ 9-THC =  $\Delta$ 9-THCA \* 0.877 +  $\Delta$ 9-THC; Total CBD = CBDA \* 0.877 + CBD;

Total

Generated By: Ryan Bellone CCO Date: 11/04/2023

Tested By: Scott Caudill Laboratory Manager Date: 11/04/2023

1660

55.4

5.89



This product or substance has been tested by KCA Laboratories using validated testing methodologies and an ISO/IEC 170252017 accredited quality system. Values reported relate only to the product or substance tested. The reported result is based on a sample weight. Unless otherwise stated, results of tests performed on all quality control samples met criteria for acceptance established by KCA Laboratories. KCA Laboratorie