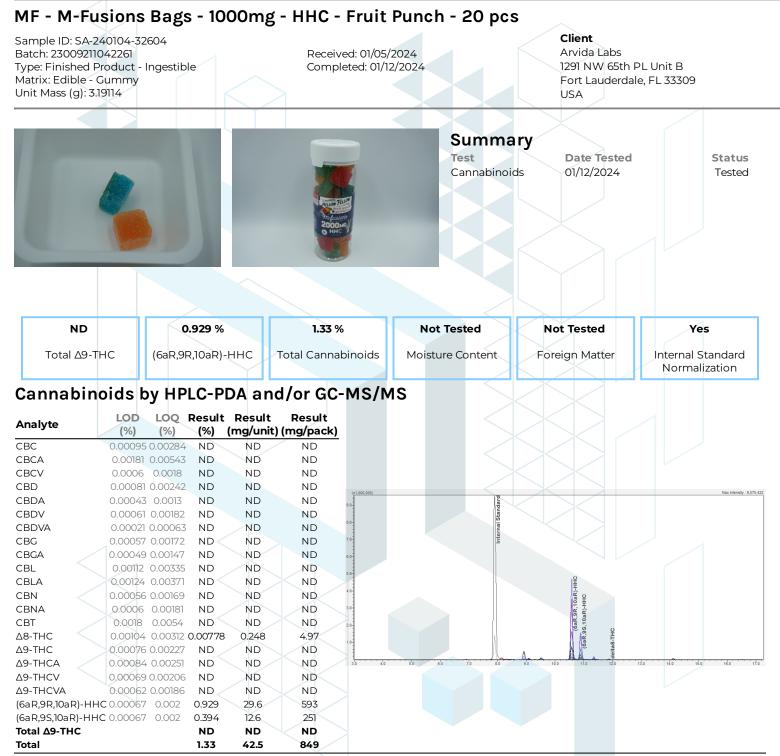

+1-833-KCA-LABS https://kcalabs.com KDA Lic.# P\_0058

1 of 1



ND = Not Detected; NT = Not Tested; LOD = Limit of Detection; LOQ = Limit of Quantitation; RL = Reporting Limit;  $\Delta$  = Delta; Total  $\Delta$ 9-THC =  $\Delta$ 9-THCA \* 0.877 +  $\Delta$ 9-THC; Total CBD = CBDA \* 0.877 + CBD;

Generated By: Ryan Bellone CCO Date: 01/12/2024

Tested By: Scott Caudill Laboratory Manager Date: 01/12/2024



This product or substance has been tested by KCA Laboratories using validated testing methodologies and an ISO/IEC 170252017 accredited quality system. Values reported relate only to the product or substance tested. The reported result is based on a sample weight. Unless otherwise stated, results of tests performed on all quality control samples met criteria for acceptance established by KCA Laboratories. KCA Laboratories makes no claims as to t