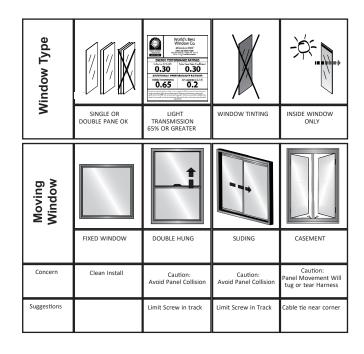

#### WINDOW APPLICATION TABLES & GUIDELINES

| Avoid |                              |                                               |
|-------|------------------------------|-----------------------------------------------|
|       | AWNINGS OR DEEP<br>ROOF EVES | WINDOW DIVIDERS<br>OVERLAPPING<br>SOLAR PANEL |
| Avoid |                              |                                               |
|       | VEGETATION<br>BLOCKING LIGHT | BUG SCREENS                                   |