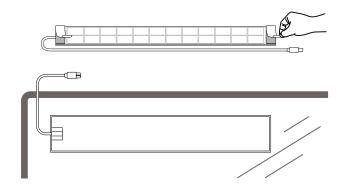

#### **DIMENSIONS**

| Length (mm)       | L | 360mm (14.17in) |
|-------------------|---|-----------------|
| Width (mm)        | w | 60mm (2.36in)   |
| Thickness (mm)    | Т | 8.6mm (0.34in)  |
| Cable Length (mm) | С | 500mm (19.69in) |