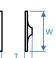

#### **DIMENSIONS**

| Length (mm)       | L | 360mm (14.17in) |
|-------------------|---|-----------------|
| Width (mm)        | w | 60mm (2.36in)   |
| Thickness (mm)    | Т | 8.6mm (0.34in)  |
| Cable Length (mm) | С | 500mm (19.69in) |