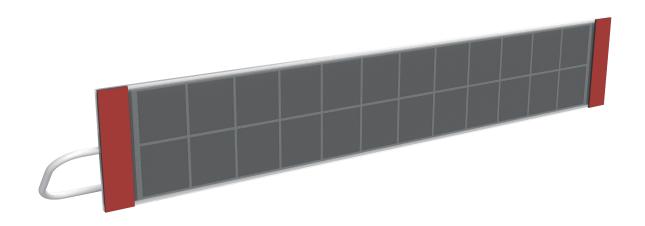

# Li-ion Solar Panel PRODUCT SPECIFICATIONS

## **Smart motor Solar Panel**

PRODUCT SPECIFICATIONS

#### **DIMENSIONS**

| Length (mm)       | L | 360mm (14.17in) |
|-------------------|---|-----------------|
| Width (mm)        | w | 60mm (2.36in)   |
| Thickness (mm)    | Т | 8.6mm (0.34in)  |
| Cable Length (mm) | С | 500mm (19.69in) |