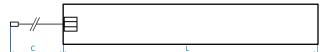

#### **DIMENSIONS**

| Length (mm)       | L | 360mm (14.17in) |
|-------------------|---|-----------------|
| Width (mm)        | w | 60mm (2.36in)   |
| Thickness (mm)    | Т | 8.6mm (0.34in)  |
| Cable Length (mm) | С | 500mm (19.69in) |